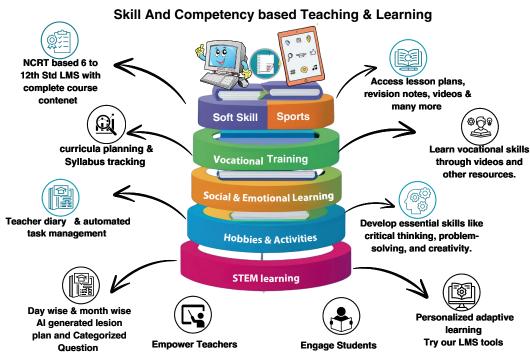

# Multi-Tiered teaching & learning: improve Learning outcome From NCERT to 21st Century Skills