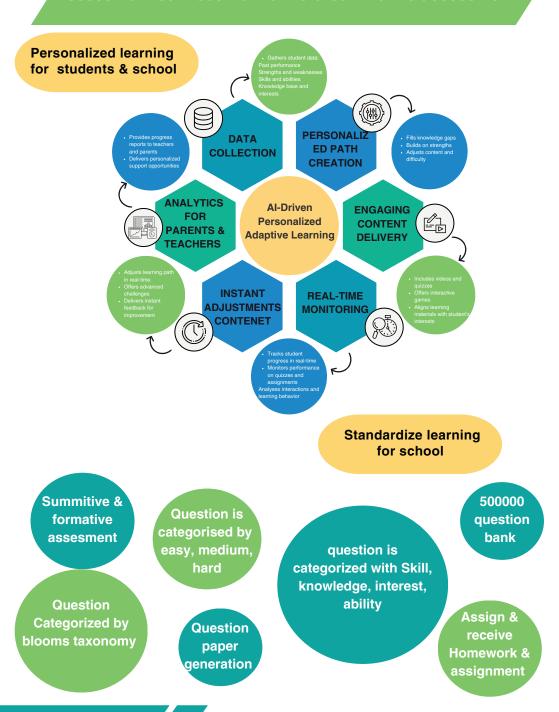

# Multi-Tiered teaching & learning: improve Learning outcome From NCERT to 21st Century Skills

### Assessment services formative & summative assessment

## Benefits of LMS For principal, teacher & Student

Ready to use course integrated with generative AI, scaffold your student as per their appetite

Hybrid learning help student to learn more, reduced work load stress free teaching environment

Streamline lesson planning and assessments, freeing up time to focus on personalized, student-centered teaching.

Experience a tailored education journey with engaging content, real-time feedback, and opportunities for holistic growth across academics, skills, and career development.

Learning become easy & fast, i can learn at my own pace wider level explanation

Focused learning & teaching for better results provide Personalised lessons based on individual needs, Content adjusts as learners grow