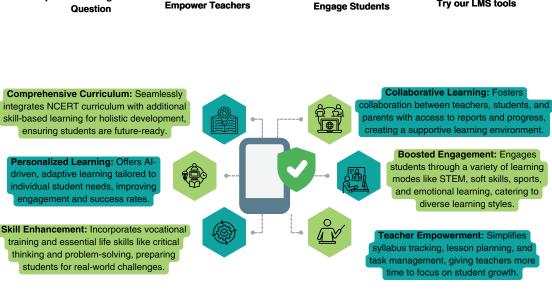

## Benefits of LMS For principal, teacher & Student

Ready to use course integrated with generative AI, scaffold your student as per their appetite

Hybrid learning help student to learn more, reduced work load stress free teaching environment

Streamline lesson planning and assessments, freeing up time to focus on personalized, student-centered teaching.

Experience a tailored education journey with engaging content, real-time feedback, and opportunities for holistic growth across academics, skills, and career development.

Learning become easy & fast, i can learn at my own pace wider level explanation

Focused learning & teaching for better results provide Personalised lessons based on individual needs, Content adjusts as learners grow