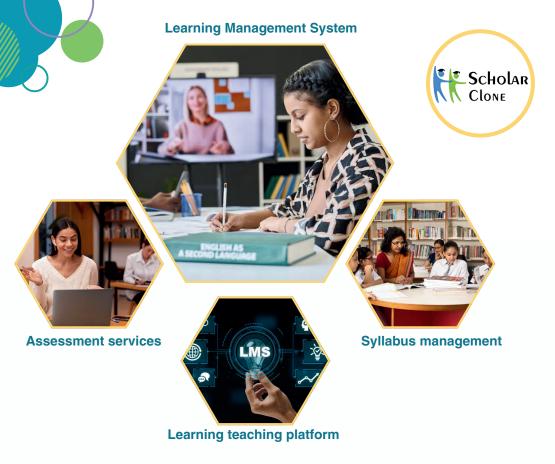

# The best LMS for modern teaching & learning

Scholar clone is a more than decade old company providing education technology solutions below is LMS detail.

- Streamline Learning: Centralized course management and tracking.
- Engage Learners: Interactive tools for better motivation.
- 24/7 Access: Learn anytime, anywhere with mobile support.

### Assessment services formative & summative assessment