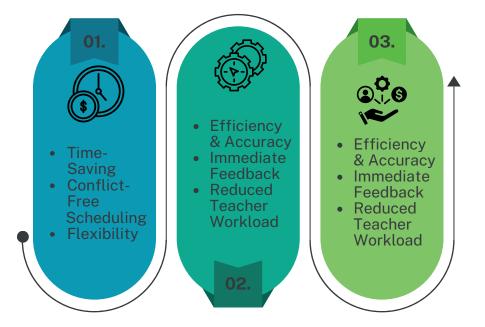

#### Transforming Education with AI-Driven Smart Automation

Al-powered automatic timetable creation that considers teacher availability, subject requirements, and room assignments.

Timetable Generation, Generative AI, Automatic Grading, and Chatbot features in your school management software

system that evaluates student assignments and exams with high accuracy.

Al chatbot that assists students, parents, and staff with instant answers to common queries, available 24/7.