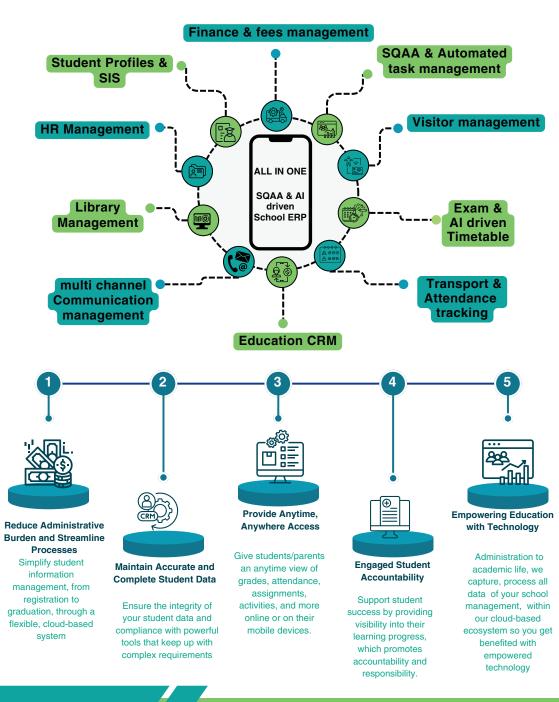

#### Comprehensive Features A One-Stop Solution for Schools

#### Effortless Recordkeeping

 Manage student, teacher, alumni, and parent data seamlessly. Document all activities, workshops, competitions, and awards.